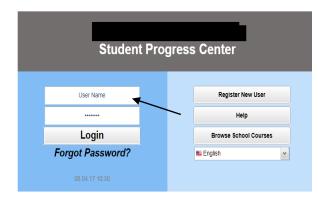

# Logging in to an Existing Account

If your account has already been created, enter your "User Name" and "Password", and click "Login".